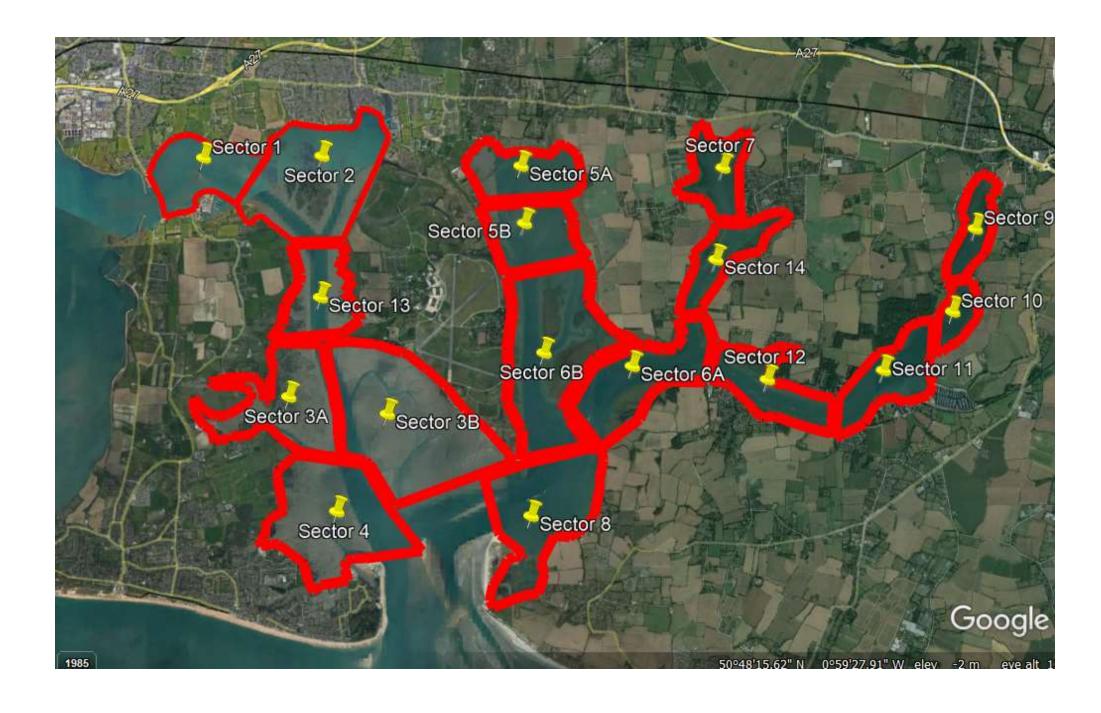

## Paddlers survey

- Surveys running since February
- Team of about 12 volunteers
- 1 hr per week commitment
- Currently averaging about 6 surveys/hours per week
- Time of surveys chosen by surveyors
- Currently averaging about 2 paddlers per hour
- Several sectors are well covered, many sectors not at all!